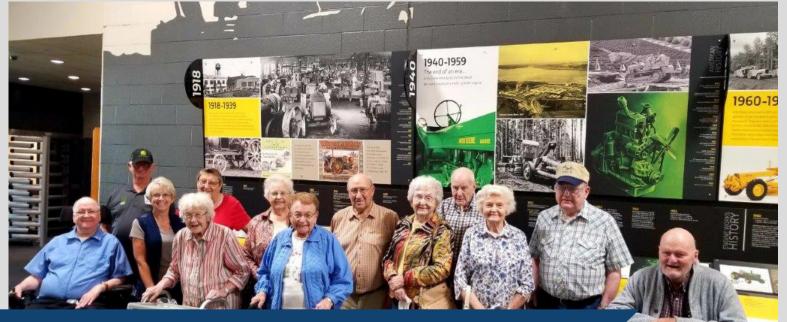

#### OUR TENANTS LOVE STAYING ACTIVE!

We frequently offer group bus trips to meet the demand of our active tenants. Outings often consist of destination tours or scenic drives. Past opportunities have included: John Deere Museum, Riverboat Cruise, Grant Wood Art Museum, Kendrick Forest Products/The Markket, New Melleray Abbey, Park Farm Winery, and many drives throughout Northeast Iowa! Securing an additional vehicle will facilitate more outings campus wide. The sprinter van will be a much more comfortable ride and more conducive for longer trips.